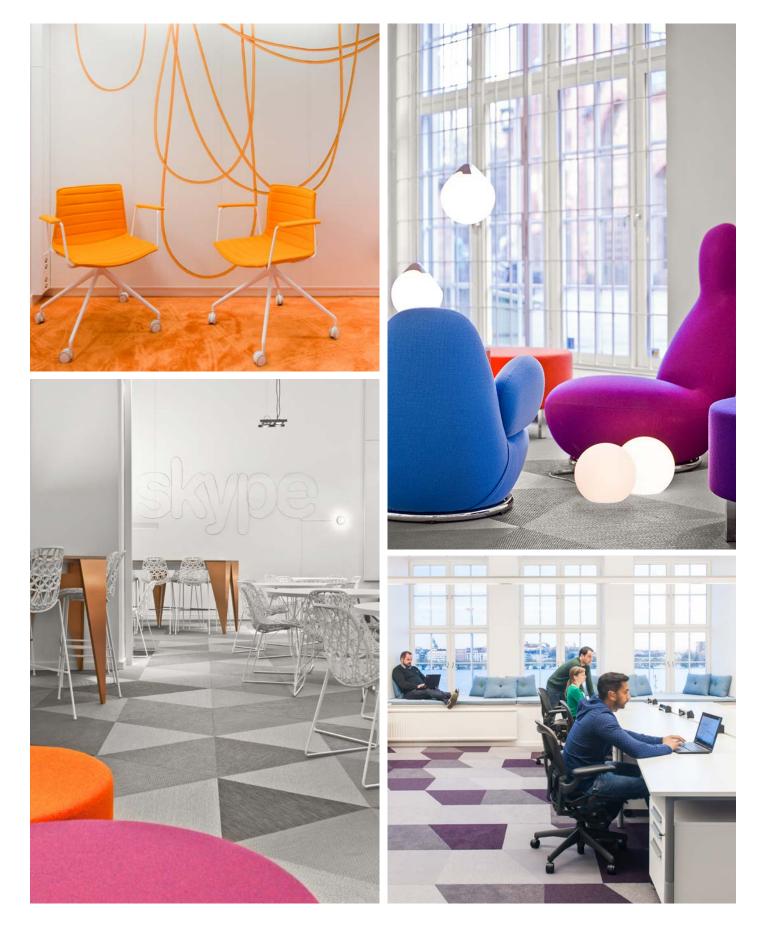

## **Skype** Sweden's best looking office

Skype is located in a former brewery in the heart of Stockholm. The scheme of this abstraction replicates itself in the flooring and in the design of the fixed interior. The idea of the bubbly furniture has evolved from the Skype logo cloud. The Skype cloud has also been reinterpreted as a cloud-shaped light fixture, shining throughout the chill out space. A major effort has been made in order to accomplish high-end accoustics in the premises with efforts such as installing and designing soft wall absorbers. These efforts have been necessary for an office that predominately works with audio- and video development. The focus on audio- and video development is visible in the interior and expressed in the unique wallpapers with prints of cables, earphones and other devices linked to the audio-video technique. The ebullient atmosphere and the vibrant colors are a direct translation from the graphics of the Skype design. The contemporary interior generates not only an eyepleasing environment but also an inspiring working place. Instead of the old fashioned offices with cubicles, this new interior creates a playful atmosphere that allows good, crazy and brilliant ideas to develop. An office should encourage a creative and playful atmosphere and the Skype office truly does that!