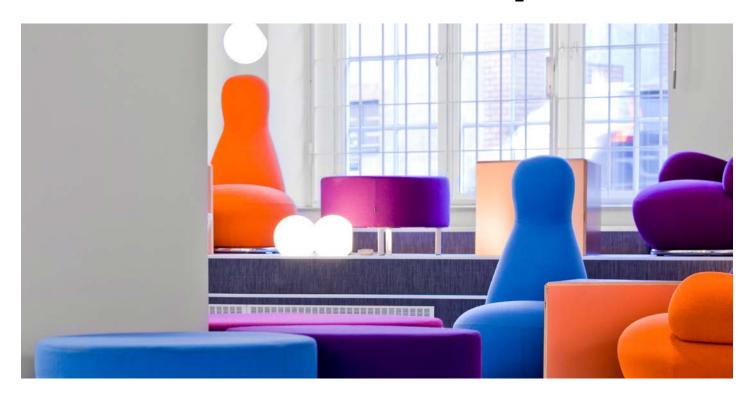

## **Skype** Sweden's best looking office

Skype is located in a former brewery in the heart of Stockholm. The scheme of this abstraction replicates itself in the flooring and in the design of the fixed interior. The idea of the bubbly furniture has evolved from the Skype logo cloud. The Skype cloud has also been reinterpreted as a cloud-shaped light fixture, shining throughout the chill out space. A major effort has been made in order to accomplish high-end accoustics in the premises with efforts such as installing and designing soft wall absorbers. These efforts have been necessary for an office that predominately works with audio- and video development. The focus on audio- and video development is visible in the interior and expressed in the unique wallpapers with prints of cables, earphones and other devices linked to the audio-video technique. The ebullient atmosphere and the vibrant colors are a direct translation from the graphics of the Skype design. The contemporary interior generates not only an eyepleasing environment but also an inspiring working place. Instead of the old fashioned offices with cubicles, this new interior creates a playful atmosphere that allows good, crazy and brilliant ideas to develop. An office should encourage a creative and playful atmosphere and the Skype office truly does that!